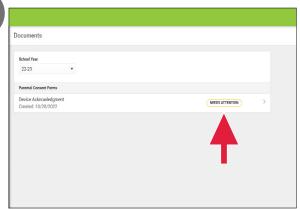

Once you are in Documents, under the Parental Consent Forms section, select a form you would like to complete. The status of the form will be shown here.

You can also access documents needing attention by clicking on the bell icon and checking the notifications on the account, or under the Today tab listed under Documents Need Attention.