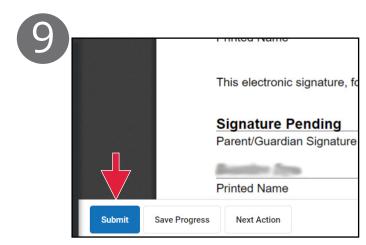

A pop-up window will appear. Click Sign to sign. This will populate a signature and the current date on the form.

When ready to submit your response, click on the blue Submit button at the bottom.

After submitting your document, you can access it by going back into the Documents tab and clicking on the document you would like to view.