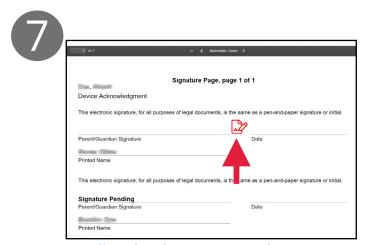

Fields that need to be filled will be marked in blue.

Some fields will auto populate. Changing the information in these fields will not be available.

Scroll in the document until you see the signature page. Click on the page and pencil icon.