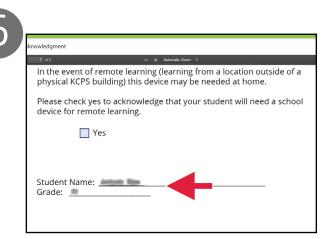

Fields that need to be filled will be marked in blue.

Some fields will auto populate. Changing the information in these fields will not be available.

Scroll in the document until you see the signature page. Click on the page and pencil icon.