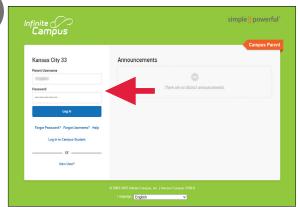

Login to your parent portal by entering your personalized username and password.

Once you've logged in, your homepage will display. Click the Documents tab from the menu on the left side of your screen.