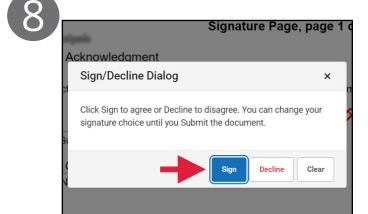

A pop-up window will appear. Click Sign to sign. This will populate a signature and the current date on the form.

When ready to submit your response, click on the blue Submit button at the bottom.

After submitting your document, you can access it by going back into the Documents tab and clicking on the document you would like to view.