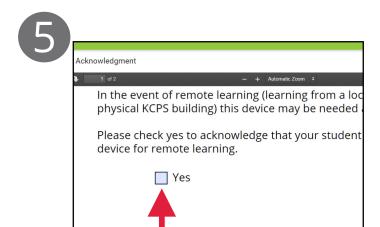

Fields that need to be filled will be marked in blue.

Some fields will auto populate. Changing the information in these fields will not be available.

Scroll in the document until you see the signature page. Click on the page and pencil icon.