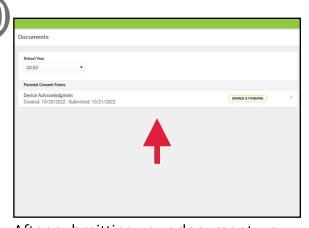

Once you are in Documents, under the Parental Consent Forms section, select a form you would like to complete. The status of the form will be shown here.

You can also access documents needing attention by clicking on the bell icon and checking the notifications on the account, or under the Today tab listed under Documents Need Attention.

A pop-up window will appear. Click Sign to sign. This will populate a signature and the current date on the form.

When ready to submit your response, click on the blue Submit button at the bottom.

After submitting your document, you can access it by going back into the Documents tab and clicking on the document you would like to view.