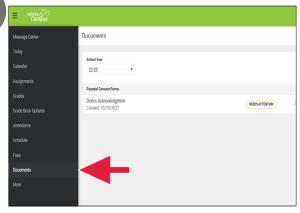

Login to your parent portal by entering your personalized username and password.

Once you've logged in, your homepage will display. Click the Documents tab from the menu on the left side of your screen.

Once you are in Documents, under the Parental Consent Forms section, select a form you would like to complete. The status of the form will be shown here.

You can also access documents needing attention by clicking on the bell icon and checking the notifications on the account, or under the Today tab listed under Documents Need Attention.